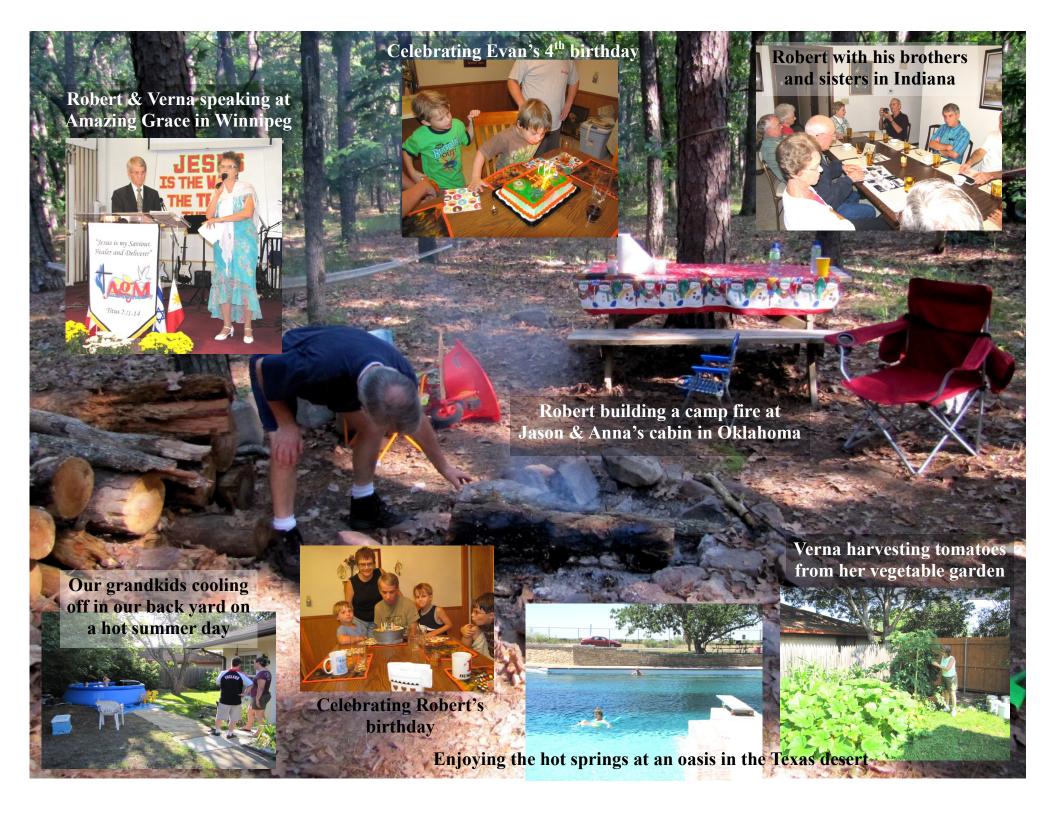

Jason, Anna, and their boys are doing well. It is always such a blessing to spend time with them-birthdays, holidays, boys' soccer games, camping, helping them with house projects, or just hanging out.